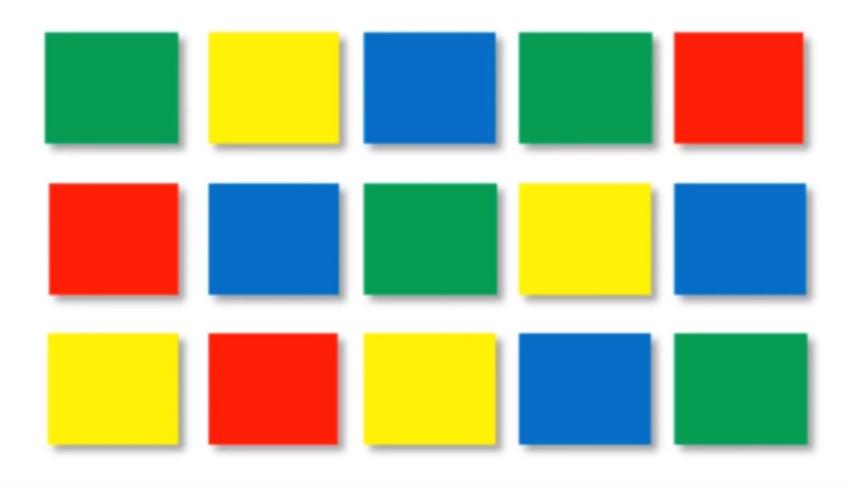

769 - If you had celebrated your Birthday this year

 Step 6: Add 1768 - If you had <u>not</u> yet celebrated your Birthday this year

Step 7: Subtract your birth year from the total

 Step 8: There will be three digits left – the first digit is the number you chose and the other two are your age!

### HOW MANY NUMBERS YOU CAN SEE HERE?



### THERE ARE 10. DID YOU SPOT THEM ALL?

5-MINUTE CRAFTS

### CONNECT ALL THE DOTS WITH 4 STRAIGHT LINES



#### CAN YOU FIND THE MITSAKE HERE?

123456789

5-MINUTE CRAFTS

### CAN YOU FIND THE MITSAKE HERE?

1 2 3 4 5 6 7 8 9
10 11 12 13 14 15 16

**5-MINUTE CRAFTS** 

## A CONUNDRUM FOR CLEVER PEOPLE



# HOW CAN YOU MAKE THE GLASSES ALTERNATE BETWEEN EMPTY AND FULL ONES?

(ONLY ONE GLASS SHOULD BE TOUCHED)







### Name the colour of these blocks



### YELLOW BLUE ORANGE BLACK RED GREEN PURPLE YELLOW RED ORANGE GREEN BLACK BLUE RED PURPLE GREEN BLUE ORANGE

Left - Right Conflict Your right brain tries to say the colour but your left brain insists on reading the word.

#### RIGHT-BRAIN FUNCTIONS

Art awareness

Creativity

Imagination

Intuition

Insight

Holistic thought

Music awareness

3-D forms

Left-hand control



LEFT-BRAIN FUNCTIONS

Analytic thought

Logic

Language

Reasoning

Science and math

Written

Numbers skills

Right-hand control

### PERCEPTION???