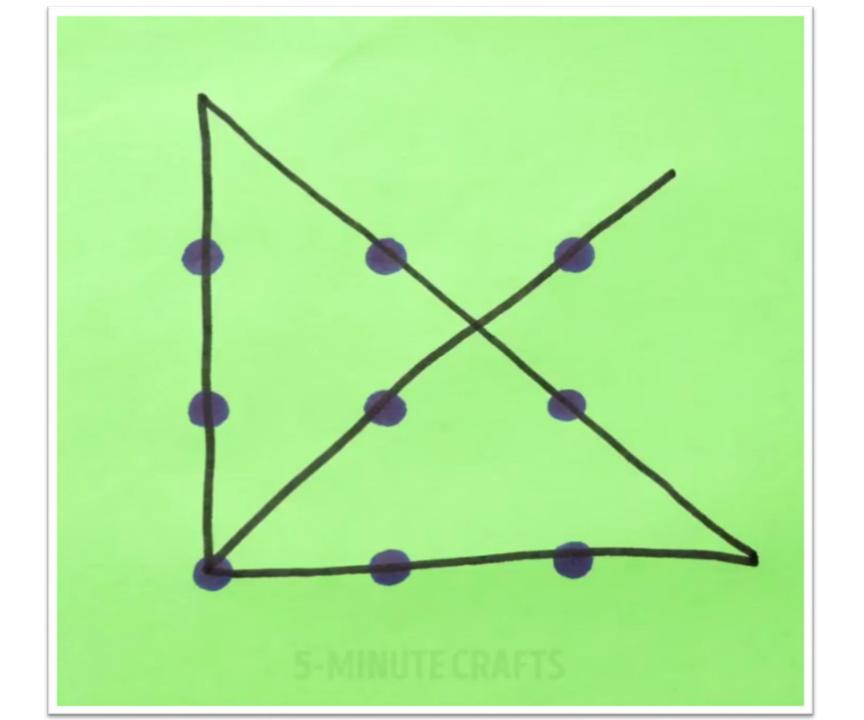

PACE?



86 87 88 89 90 91





### MOVE 3 MATCHES TO MAKE 3 SQUARES



### MOVE 3 MATCHES TO MAKE 3 SQUARES



#### MOVE 3 MATCHES TO MAKE 2 SQUARES



#### MOVE 3 MATCHES TO MAKE 2 SQUARES



### SHALL WE GUESS YOUR AGE??

Step 1: Choose a number between 2 and 10

Step 2: Multiply it by 2

• Step 3: Add 5

Step 4: Multiply it by 50

 Step 5: Add 1769 - If you had celebrated your Birthday this year

 Step 6: Add 1768 - If you had <u>not</u> yet celebrated your Birthday this year

Step 7: Subtract your birth year from the total

 Step 8: There will be three digits left – the first digit is the number you chose and the other two are your age!

### HOW MANY NUMBERS YOU CAN SEE HERE?



### THERE ARE 10. DID YOU SPOT THEM ALL?

5-MINUTE CRAFTS

### CONNECT ALL THE DOTS WITH 4 STRAIGHT LINES



#### CAN YOU FIND THE MITSAKE HERE?

123456789

5-MINUTE CRAFTS

### CAN YOU FIND THE MITSAKE HERE?

1 2 3 4 5 6 7 8 9
10 11 12 13 14 15 16

**5-MINUTE CRAFTS** 

## A CONUNDRUM FOR CLEVER PEOPLE



# HOW CAN YOU MAKE THE GLASSES ALTERNATE BETWEEN EMPTY AND FULL ONES?

(ONLY ONE GLASS SHOULD BE TOUCHED)







### Name the colour of these blocks



### YELLOW BLUE ORANGE BLACK RED GREEN PURPLE YELLOW RED ORANGE GREEN BLACK BLUE RED PURPLE GREEN BLUE ORANGE

Left - Right Conflict Your right brain tries to say the colour but your left brain insists on reading the word.

#### RIGHT-BRAIN FUNCTIONS

Art awareness

Creativity

Imagination

Intuition

Insight

Holistic thought

Music awareness

3-D forms

Left-hand control



LEFT-BRAIN FUNCTIONS

Analytic thought

Logic

Language

Reasoning