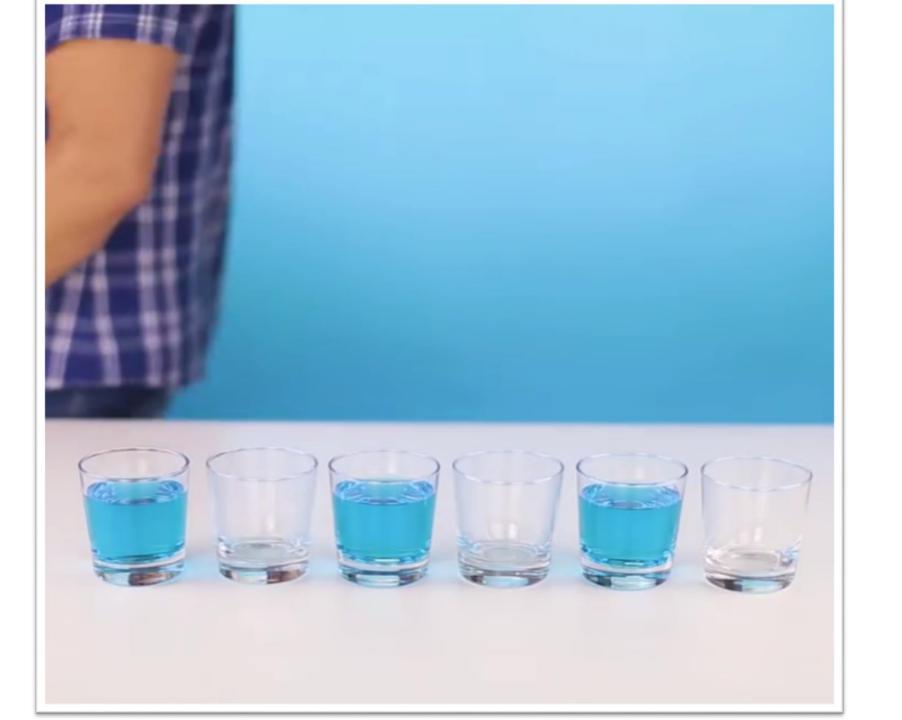

# HOW CAN YOU MAKE THE GLASSES ALTERNATE BETWEEN EMPTY AND FULL ONES?

(ONLY ONE GLASS SHOULD BE TOUCHED)