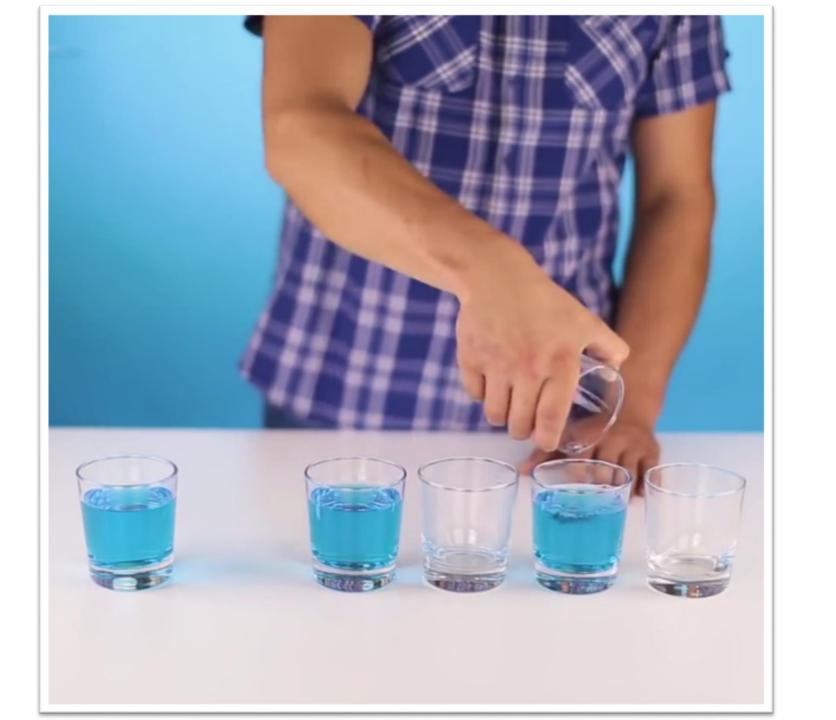

# HOW CAN YOU MAKE THE GLASSES ALTERNATE BETWEEN EMPTY AND FULL ONES?

(ONLY ONE GLASS SHOULD BE TOUCHED)