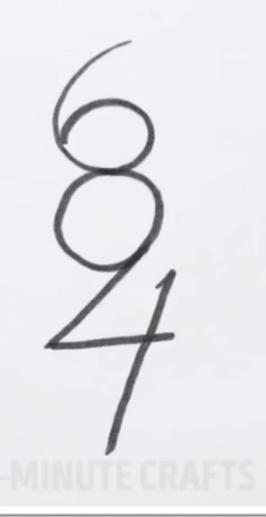

### HOW MANY NUMBERS YOU CAN SEE HERE?

### THERE ARE 10. DID YOU SPOT THEM ALL?

5-MINUTE CRAFTS