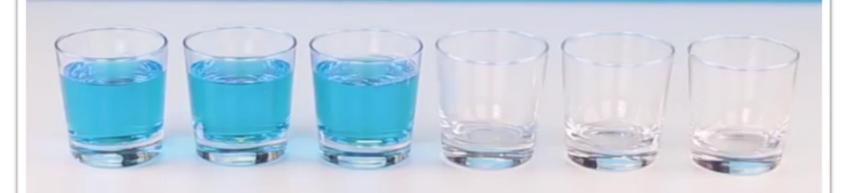

## A CONUNDRUM FOR CLEVER PEOPLE

# HOW CAN YOU MAKE THE GLASSES ALTERNATE BETWEEN EMPTY AND FULL ONES?

(ONLY ONE GLASS SHOULD BE TOUCHED)