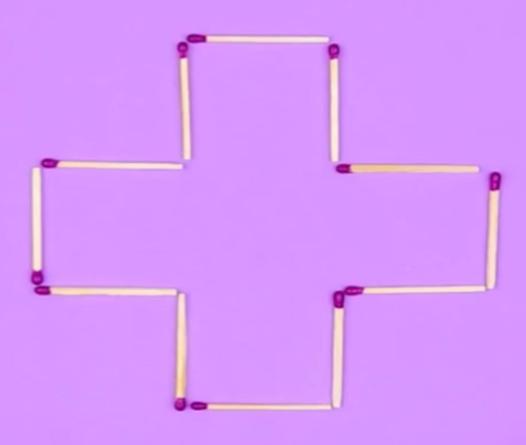

- Attitude refers to feelings, beliefs and behavioural predispositions (PERCEPTIONS) directed towards people, groups, ideas or objects
- It influences the **behaviour** of the individuals

• It decides how to act or behave in a particular situation. ... Everything in an organization will get better if the attitude of everyone gets better.

### Proactive Attitude (PA)

- Is a personality characteristic which effects motivation & action.
- It helps one to improve oneself and one's environment.
- This includes resourcefulness, responsibility, values and vision.
- Proactive means "acting beforehand."

  It influences things in the future even the future itself!





 16
 06
 68
 88
 98

# WHAT'S THE NUMBER OF THE PARKING SPACE?



86 87 88 89 90 91





### MOVE 3 MATCHES TO MAKE 3 SQUARES



### MOVE 3 MATCHES TO MAKE 3 SQUARES



#### MOVE 3 MATCHES TO MAKE 2 SQUARES



#### MOVE 3 MATCHES TO MAKE 2 SQUARES



### SHALL WE GUESS YOUR AGE??

Step 1: Choose a number between 2 and 10

Step 2: Multiply it by 2

• Step 3: Add 5

Step 4: Multiply it by 50

 Step 5: Add 1769 - If you had celebrated your Birthday this year

 Step 6: Add 1768 - If you had <u>not</u> yet celebrated your Birthday this year

Step 7: Subtract your birth year from the total

 Step 8: There will be three digits left – the first digit is the number you chose and the other two are your age!

### HOW MANY NUMBERS YOU CAN SEE HERE?



### THERE ARE 10. DID YOU SPOT THEM ALL?

5-MINUTE CRAFTS

### CONNECT ALL THE DOTS WITH 4 STRAIGHT LINES



#### CAN YOU FIND THE MITSAKE HERE?

123456789

5-MINUTE CRAFTS

###