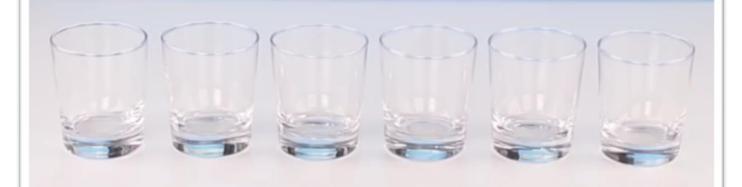

## A CONUNDRUM FOR CLEVER PEOPLE

# HOW CAN YOU MAKE THE GLASSES ALTERNATE BETWEEN EMPTY AND FULL ONES?

(ONLY ONE GLASS SHOULD BE TOUCHED)