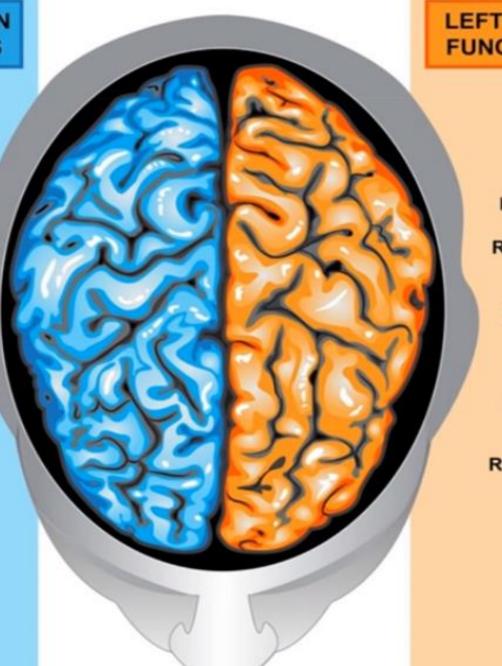

#### RIGHT-BRAIN FUNCTIONS

Art awareness

Creativity

Imagination

Intuition

Insight

Holistic thought

Music awareness

3-D forms

Left-hand control

LEFT-BRAIN FUNCTIONS

Analytic thought

Logic

Language

Reasoning

Science and math

Written

Numbers skills

Right-hand control